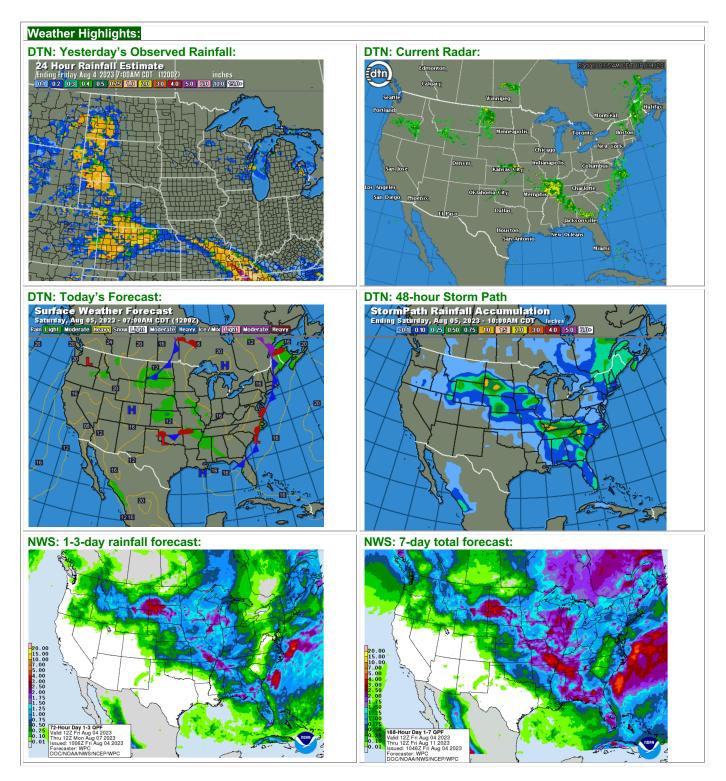

#### Today's Highlights:

Overnight trade has corn up 8, soybeans up 9 ¾, wheat up 22 in Chicago, up 13 ¾ in KC and up 13 in MN.

- Russia vs Ukraine back in the headlines, StoneX reports the following:
  - Ukraine drones hit a Russian landing ship in the Novorossiysk port—a major hub for Russian grain exports. Unlike Ukrainian shipments, Russian wheat and grains have been flowing freely during the war and they continue to set the baseline for the global wheat export market.
  - Disruption of that source of world wheat creates new potential for US wheat shipments.
- Rainfall the past 24-hours was outside the heart of the corn belt.
- This morning's forecasts calling for significantly less rainfall than what the computer models spit out yesterday morning.
- Yesterday's maps had "drought busting" totals of 3" to 4" for a broad area of the northern belt, today that area is still
  forecast to get rain, but far less, more like 34" to 1 ½".
- Any rain in MN is very welcome right now, and while everyone would have liked more, maybe to get the spiket open will be a start with a few more to follow... we will see.
- The 6-10 and 8-14 are calling for normal to below normal tempeartures and normal to above normal rainfall for nearly the entire corn belt.
- Mexican officials yesterday said the U.S. denied their request for joint scientific GMO research, still disagreeing with Mexico's proposed eventual ban on GMO corn. Mexico's Ag Minister says between 10% and 15% of their corn imports could be substituted by domestic production by 2024.