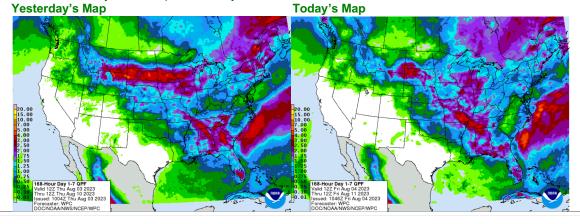

#### Today's Highlights:

Overnight trade has corn up 8, soybeans up 9 ¾, wheat up 22 in Chicago, up 13 ¾ in KC and up 13 in MN.

- Russia vs Ukraine back in the headlines, StoneX reports the following:
  - Ukraine drones hit a Russian landing ship in the Novorossiysk port—a major hub for Russian grain exports. Unlike Ukrainian shipments, Russian wheat and grains have been flowing freely during the war and they continue to set the baseline for the global wheat export market.
  - Disruption of that source of world wheat creates new potential for US wheat shipments.
- Rainfall the past 24-hours was outside the heart of the corn belt.
- This morning's forecasts calling for significantly less rainfall than what the computer models spit out yesterday morning.
- Yesterday's maps had "drought busting" totals of 3" to 4" for a broad area of the northern belt, today that area is still
  forecast to get rain, but far less, more like 34" to 1 ½".
- Any rain in MN is very welcome right now, and while everyone would have liked more, maybe to get the spiket open will be a start with a few more to follow... we will see.
- The 6-10 and 8-14 are calling for normal to below normal tempeartures and normal to above normal rainfall for nearly the entire corn belt.
- Mexican officials yesterday said the U.S. denied their request for joint scientific GMO research, still disagreeing with Mexico's proposed eventual ban on GMO corn. Mexico's Ag Minister says between 10% and 15% of their corn imports could be substituted by domestic production by 2024.