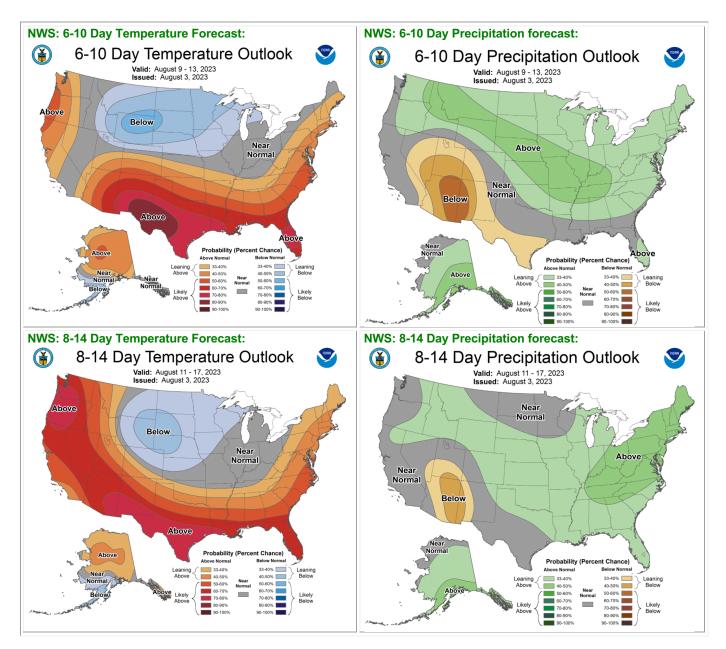

#### Today's Highlights:

Overnight trade has corn up 8, soybeans up 9 ¾, wheat up 22 in Chicago, up 13 ¾ in KC and up 13 in MN.

- Russia vs Ukraine back in the headlines, StoneX reports the following:
  - Ukraine drones hit a Russian landing ship in the Novorossiysk port—a major hub for Russian grain exports. Unlike Ukrainian shipments, Russian wheat and grains have been flowing freely during the war and they continue to set the baseline for the global wheat export market.
  - Disruption of that source of world wheat creates new potential for US wheat shipments.
- Rainfall the past 24-hours was outside the heart of the corn belt.
- This morning's forecasts calling for significantly less rainfall than what the computer models spit out yesterday morning.
- Yesterday's maps had "drought busting" totals of 3" to 4" for a broad area of the northern belt, today that area is still
  forecast to get rain, but far less, more like 34" to 1 ½".
- Any rain in MN is very welcome right now, and while everyone would have liked more, maybe to get the spiket open will be a start with a few more to follow... we will see.
- The 6-10 and 8-14 are calling for normal to below normal tempeartures and normal to above normal rainfall for nearly the entire corn belt.
- Mexican officials yesterday said the U.S. denied their request for joint scientific GMO research, still disagreeing with Mexico's proposed eventual ban on GMO corn. Mexico's Ag Minister says between 10% and 15% of their corn imports could be substituted by domestic production by 2024.